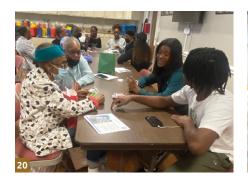

**Jack & Jill Club** (PHOTO 20) hosted a Fall Festival.

Students from **Potomac School's Chinese class** (PHOTO 21) visited our
Chinese residents to immerse themselves in the language, cuisine, and culture.