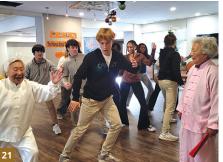

**Jack & Jill Club** (PHOTO 20) hosted a Fall Festival.

Students from **Potomac School's Chinese class** (PHOTO 21) visited our
Chinese residents to immerse themselves in the language, cuisine, and culture.