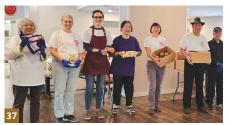

**Fellowship Fresh** (PHOTOS 36, 37, 38) addresses residents' nutritional needs while tackling food insecurity.

In 2023, Fellowship Square:

- Received \$172,764 worth of food
- Delivered 89,515 pounds of food to residents
- Recruited 72 volunteers who assisted with packaging and distribution