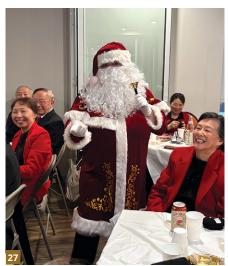

Holidays are always a big celebration! (PHOTOS 27, 28, 29, 30)

**Tuesday Music Café** (PHOTO 31) began in 2023 and has become one of the biggest programs bringing people together through the love of music.